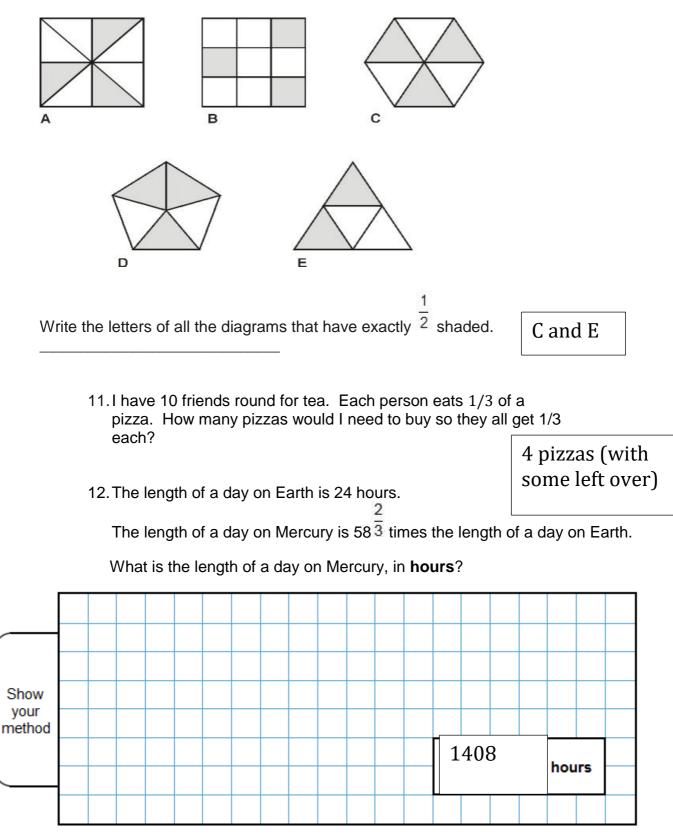

## **Multiplying and Dividing Fractions**



8. I have a cake, which I would like to eat over two days. On day 1 and day 2 I will use exactly the same amount of cake. On day 1 I am feeding 8 people and on day 2, 6 people.
a) How much cake will my quests receive on day 1? Day 1: In Day each:

| a) | How much cake will my guests receive on day 1? | Day 1: In |
|----|------------------------------------------------|-----------|
|    | Then on day 2?                                 | total 1/2 |

Day each: 1/16

9. Write the two missing values to make these equivalent fractions correct Day 2: In



10. Each of these diagrams is divided into equal parts. Some of the parts are shaded.