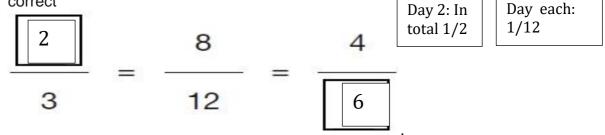

Day each: 1/16

9. Write the two missing values to make these equivalent fractions correct Day 2: In

10. Each of these diagrams is divided into equal parts. Some of the parts are shaded.