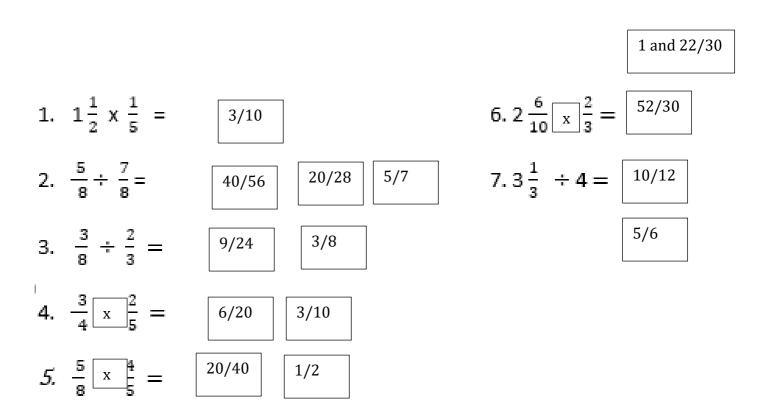

## **Multiplying and Dividing Fractions**

8. I have a cake, which I would like to eat over two days. On day 1 and day 2 I will use exactly the same amount of cake. On day 1 I am feeding 8 people and on day 2, 6 people.
a) How much cake will my quests receive on day 1? Day 1: In Day each:

| a) | How much cake will my guests receive on day 1? | Day 1: In |
|----|------------------------------------------------|-----------|
|    | Then on day 2?                                 | total 1/2 |

Day each: 1/16

9. Write the two missing values to make these equivalent fractions correct Day 2: In

10. Each of these diagrams is divided into equal parts. Some of the parts are shaded.